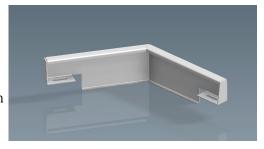

## SNOW DIVERTER

The possibility of vents, flue stacks, or even satellite dishes being destroyed by sliding snow and ice on metal roof tops can be nearly eliminated by installing an LMCURBS Snow Diverter utilizing the S-5!® clamps, without penetrating your standing seam roof.

The LMCURBS Snow Diverter is specifically designed to divert the snow and ice away from stacks and vent pipes on metal roofs to avoid unnecessary damage. The Snow Diverter will retain the snow above the roof penetration to prevent excessive loads being applied to the penetrations.

specific needs, whether it's as wide as a 48" insulated panel, heavy accumulation area or multiple panel coverage.

(Model SD-AG shown)

(Model SD-24 shown)

(Model SD-1624 shown)

(Model SD-1216 shown)

(Model SD-Custom shown)