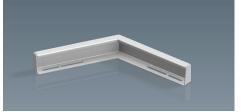

## SNOW DIVERTER

The possibility of vents, flue stacks, or even satellite dishes being destroyed by sliding snow and ice on metal roof tops can be nearly eliminated by installing an LMCURBS Snow Diverter utilizing the S-5!® clamps, without penetrating your standing seam roof.

The LMCURBS Snow Diverter is specifically designed to divert the snow and ice away from stacks and vent pipes on metal roofs to avoid unnecessary damage. The Snow Diverter will retain the snow above the roof penetration to prevent excessive loads being applied to the penetrations.

specific needs, whether it's as wide as a 48" insulated panel, heavy accumulation area or multiple panel coverage.

(Model SD-AG shown)

(Model SD-24 shown)

(Model SD-1624 shown)

(Model SD-1216 shown)

(Model SD-Custom shown)