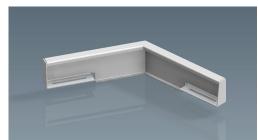

## SNOW DIVERTER

The possibility of vents, flue stacks, or even satellite dishes being destroyed by sliding snow and ice on metal roof tops can be nearly eliminated by installing an LMCURBS Snow Diverter utilizing the S-5!® clamps, without penetrating your standing seam roof.

The LMCURBS Snow Diverter is specifically designed to divert the snow and ice away from stacks and vent pipes on metal roofs to avoid unnecessary damage. The Snow Diverter will retain the snow above the roof penetration to prevent excessive loads being applied to the penetrations.

specific needs, whether it's as wide as a 48" insulated panel, heavy accumulation area or multiple panel coverage.

(Model SD-AG shown)

(Model SD-24 shown)

(Model SD-1624 shown)

(Model SD-1216 shown)

(Model SD-Custom shown)