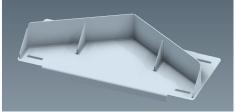

The LMCURBS Snow Diverter is specifically designed to divert the snow and ice away from stacks and vent pipes on metal roofs to avoid unnecessary damage. The Snow Diverter will retain the snow above the roof penetration to prevent excessive loads being applied to the penetrations.

The LMCURBS Snow Diverter is constructed of .125" 3003 aluminum and is fully welded. The standard Snow Diverter is mill finish aluminum or can be coated to color match your roof. The Snow Diverter is installed onto the standing seams of the metal roof using S-5!® clamps. The clamps are constructed of extruded aluminum and utilize stainless steel hardware limiting possibilities of corrosion. The S-5!® clamp attach to the panel seam by the tightening of two "bullet-nosed" stainless steel setscrews against the seam material. (This is usually done with an industrial grade screwgun.) The setscrews compress the seam material against the opposite wall of the clamp. They will "dimple" the seam material, but will not penetrate it. S-5!® offers a variety of clamps to accommodate the the many profiles on the market today.