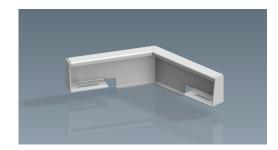

## SNOW DIVERTER

The possibility of vents, flue stacks, or even satellite dishes being destroyed by sliding snow and ice on metal roof tops can be nearly eliminated by installing an LMCURBS Snow Diverter utilizing the S-5!® clamps, without penetrating your standing seam roof.

The LMCURBS Snow Diverter is specifically designed to divert the snow and ice away from stacks and vent pipes on metal roofs to avoid unnecessary damage. The Snow Diverter will retain the snow above the roof penetration to prevent excessive loads being applied to the penetrations.

specific needs, whether it's as wide as a 48" insulated panel, heavy accumulation area or multiple panel coverage.

(Model SD-AG shown)

(Model SD-24 shown)

(Model SD-1624 shown)

(Model SD-1216 shown)

(Model SD-Custom shown)