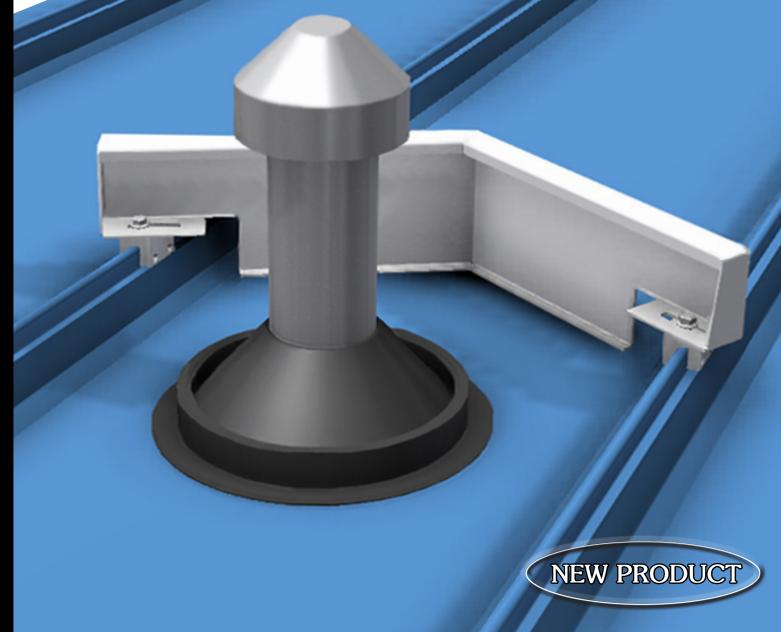

## SNOW DIVERTER

The possibility of vents, flue stacks, or even satellite dishes being destroyed by sliding snow and ice on metal roof tops can be nearly eliminated by installing an LMCURBS Snow Diverter utilizing the S-5!® clamps, without penetrating your standing seam roof.

The LMCURBS Snow Diverter is specifically designed to divert the snow and ice away from stacks and vent pipes on metal roofs to avoid unnecessary damage. The Snow Diverter will retain the snow above the roof penetration to prevent excessive loads being applied to the penetrations.

The LMCURBS Snow Diverter is constructed of .125" 3003 aluminum and is fully welded. The standard Snow Diverter is mill finish aluminum or can be coated to color match your roof. The Snow Diverter is installed onto the standing seams of the metal roof using S-5!® clamps. The clamps are constructed of extruded aluminum and utilize stainless steel hardware limiting possibilities of corrosion. The S-5!® clamp attach to the panel seam by the tightening of two "bullet-nosed" stainless steel setscrews against the seam material. (This is usually done with an industrial grade screwgun.) The setscrews compress the seam material against the opposite wall of the clamp. They will "dimple" the seam material, but will not penetrate it. S-5!® offers a variety of clamps to accommodate the the many profiles on the market today.