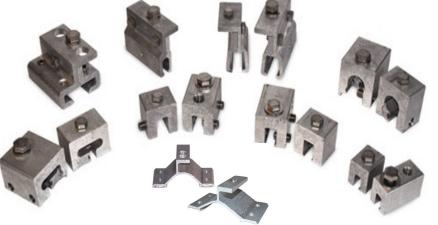

The LMCURBS Snow Diverter is constructed of .125" 3003 aluminum and is fully welded. The standard Snow Diverter is mill finish aluminum or can be coated to color match your roof. The Snow Diverter is installed onto the standing seams of the metal roof using S-5!® clamps. The clamps are constructed of extruded aluminum and utilize stainless steel hardware limiting possibilities of corrosion. The S-5!® clamp attach to the panel seam by the tightening of two "bullet-nosed" stainless steel setscrews against the seam material. (This is usually done with an industrial grade screwgun.) The setscrews compress the seam material against the opposite wall of the clamp. They will "dimple" the seam material, but will not penetrate it. S-5!® offers a variety of clamps to accommodate the the many profiles on the market today.