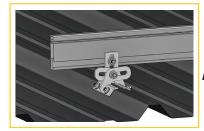

**ProteaBracket™** is compatible with common metal roofing materials and comes with a pre-applied EPDM gasket on the base.

**Note:** All four pre-punched holes must be used to achieve tested strength. Fasteners are provided.

#### ProteaBracket<sup>™</sup>

ProteaBracket fits profiles up to 3 inches

No surface preparation needed. (1) Wipe away excess oil and debris. (2) Peel off adhesive release paper. (3) Align and mount bracket directly onto crown of panel. (4) Secure ProteaBracket through pre-punched holes, using piercing-point S-5! screws.