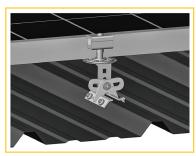

ProteaBracket\* can be used for rail mounting or "direct-attach" with S-5! PVKIT™

#### **Multiple Attachment Options:**

Side Mount Rail

Bottom Mount Rail

W/S-5!
PVKIT™
(rail-less)

#### ProteaBracket<sup>™</sup>

ProteaBracket fits profiles up to 3 inches

No surface preparation needed. (1) Wipe away excess oil and debris. (2) Peel off adhesive release paper. (3) Align and mount bracket directly onto crown of panel. (4) Secure ProteaBracket through pre-punched holes, using piercing-point S-5! screws.