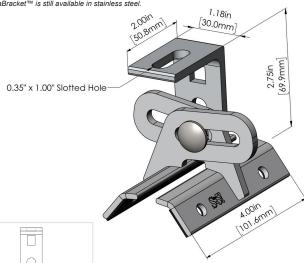

The bracket features an adjustable attachment base and module attachment options to accommodate different roof profile dimensions and mounting options.

Our pre-applied EPDM gasket with peel and stick adhesive makes installation a snap, ensuring accurate and secure placement the first time.

**ProteaBracket™** is compatible with common metal roofing materials and comes with a pre-applied EPDM gasket on the base.

**Note:** All four pre-punched holes must be used to achieve tested strength. Fasteners are provided.

#### ProteaBracket<sup>™</sup>

ProteaBracket fits profiles up to 3 inches

No surface preparation needed. (1) Wipe away excess oil and debris. (2) Peel off adhesive release paper. (3) Align and mount bracket directly onto crown of panel. (4) Secure ProteaBracket through pre-punched holes, using piercing-point S-5! screws.