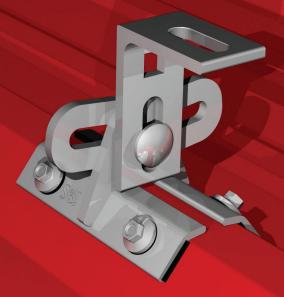

## **ProteaBracket**<sup>™</sup>

A versatile bracket for mounting solar PV to trapezoidal roof profiles

ProteaBracket<sup>™</sup> is now made in aluminum. Still the most versatile standing seam metal roof attachment solution on the market, the S-5! ProteaBracket just got better!

The bracket features an adjustable attachment base and module attachment options to accommodate different roof profile dimensions and mounting options.

Our pre-applied EPDM gasket with peel and stick adhesive makes installation a snap, ensuring accurate and secure placement the first time.

### **Features and Benefits**

- 34% lighter saves on shipping
- Stronger L-Foot™
- · Load-tested for engineered application
- **Corrosion-resistant materials**
- Adjustable Fits rib profiles up to 3"
- Peel-and-Stick prevents accidental shifting during installation
- Fully pre-assembled
- 25-year warranty\*

**ProteaBracket™** is compatible with common metal roofing materials and comes with a pre-applied EPDM gasket on the base.

**Note:** All four pre-punched holes must be used to achieve tested strength. Fasteners are provided.

#### ProteaBracket<sup>™</sup>

ProteaBracket fits profiles up to 3 inches

No surface preparation needed. (1) Wipe away excess oil and debris. (2) Peel off adhesive release paper. (3) Align and mount bracket directly onto crown of panel. (4) Secure ProteaBracket through pre-punched holes, using piercing-point S-5! screws.