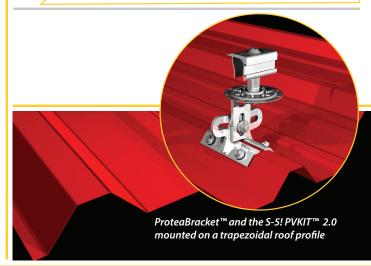

ProteaBracket\* can be used for rail mounting or "direct-attach" with S-5! PVKIT™

\*When ProteaBracket is used in conjunction with the S-5! PVKIT, an additional nut is required during installation.

\*See www.S-5.com for details.

ProteaBracket™ is the perfect solar attachment solution for most trapezoidal rib, exposed-fastened metal roof profiles!