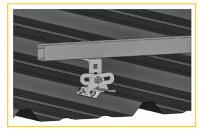

ProteaBracket\* can be used for rail mounting or "direct-attach" with S-5! PVKIT™

#### **Multiple Attachment Options:**

Side Mount Rail

Bottom Mount Rail

W/S-5!
PVKIT™
(rail-less)