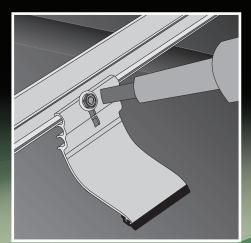

SnapClip<sup>™</sup> retards the migration of snow and ice when used on S-5!<sup>®</sup> ColorGard<sup>®</sup> snow retention systems.

Snap the **SnapClip<sup>™</sup>** onto your ColorGard<sup>®</sup> crossmember after installation. One or two clips are used between seams (please visit **www.S-5.com** for details). Mount the SnapClip to the back of the crossmember using the lock that results with the rubber "foot" resting properly on the panel surface. When applying downward pressure on the part, the "toe" should engage the surface of the panel just before the "heel." Screw SnapClip into place utilizing the provided stainless steel self-tapping screw.