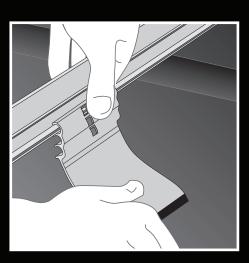

SnapClip<sup>™</sup> retards the migration of snow and ice when used on S-5!<sup>®</sup> ColorGard<sup>®</sup> snow retention systems.

Snap the **SnapClip<sup>™</sup>** onto your ColorGard<sup>®</sup> crossmember after installation. One or two clips are used between seams (please visit **www.S-5.com** for details). Mount the SnapClip to the back of the crossmember using the lock that results with the rubber "foot" resting properly on the panel surface. When applying downward pressure on the part, the "toe" should engage the surface of the panel just before the "heel." Screw SnapClip into place utilizing the provided stainless steel self-tapping screw.