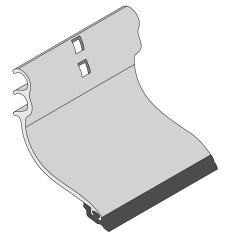

## SnapClip II<sup>™</sup>

SnapClip II<sup>™</sup> has 2 locks and is especially made for seam heights of 1" (25 mm) and 1-3/4" (44.5 mm) snap. It will also fit 2" (51 mm) vertical seams, but not 2" (51 mm) horizontal.