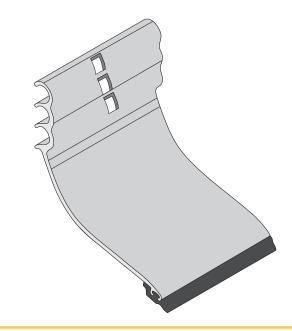

### SnapClip III<sup>™</sup>

SnapClip III<sup>™</sup> has 3 different locks and will work on seam heights of 1-3/4" (44.5 mm) up to 3" (76 mm).