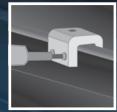

## S-5-H Clamp

The S-5-H clamp was specifically developed to securely and cost-effectively accommodate metal roof panels with a horizontal seam. The S-5-H is unique in that it allows for attachment to a horizontal seam on the vertical leg of the seam.

After the clamp is installed, affix ancillary items using the top stainless steel bolt provided. The S-5-H is perfect for use with S-5! ColorGard® snow retention system and other heavy-duty applications.