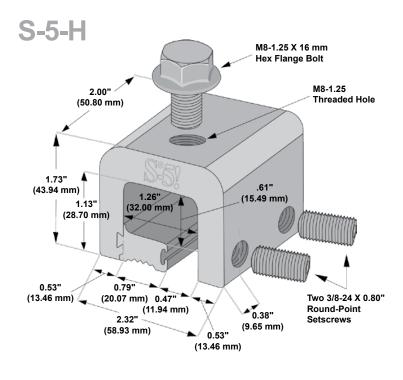

## S-5-H Clamp

The S-5-H clamp was specifically developed to securely and cost-effectively accommodate metal roof panels with a horizontal seam. The S-5-H is unique in that it allows for attachment to a horizontal seam on the vertical leg of the seam.

The clamp's two-piece design allows it to be installed anywhere along the length of the rib, making installation fast and easy! Just place the clamp on the seam, slide the insert piece into place, and tighten the setscrews. Go to www.S-5.com/tools for information about properly attaching S-5!® clamps.

After the clamp is installed, affix ancillary items using the top stainless steel bolt provided. The S-5-H is perfect for use with S-5! ColorGard® snow retention system and other heavy-duty applications.

The **S-5-H and S-5-H Mini clamps** are each furnished with the hardware shown to the right. Each box also includes a bit tip for tightening setscrews using an electric screw gun. The structural aluminum attachment clamp is compatible with most common metal roofing materials excluding copper. All included hardware is stainless steel. Please visit **www.S-5.com** for more information including CAD details, metallurgical compatibilities, and specifications.