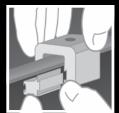

The clamp's two-piece design allows it to be installed anywhere along the length of the rib, making installation fast and easy! Just place the clamp on the seam, slide the insert piece into place, and tighten the setscrews. Go to www.S-5.com/tools for information about properly attaching S-5!® clamps.