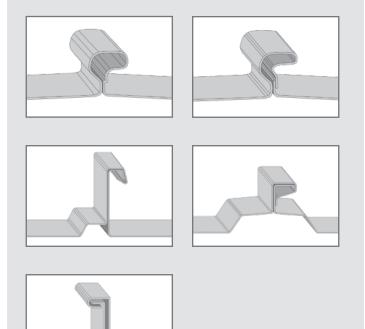

## S-5-H Clamp

The S-5-H clamp was specifically developed to securely and cost-effectively accommodate metal roof panels with a horizontal seam. The S-5-H is unique in that it allows for attachment to a horizontal seam on the vertical leg of the seam.

#### **Example Profiles**