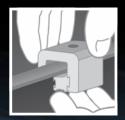

The clamp's two-piece design allows it to be installed anywhere along the length of the rib, making installation fast and easy! Just place the clamp on the seam, slide the insert piece into place, and tighten the setscrews. Go to www.S-5.com/tools for information about properly attaching S-5!® clamps.