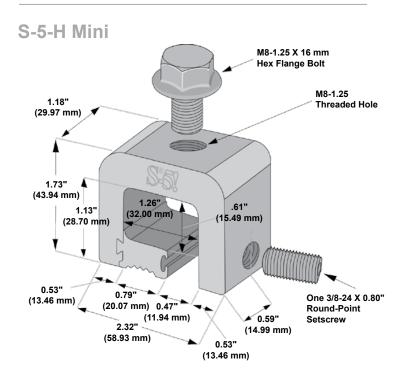

### S-5-H Mini Clamp

The right way to attach almost anything to metal roofs!

The S-5-H Mini is a bit shorter than the S-5-H and has one setscrew rather than two. The mini is the choice for attaching all kinds of rooftop accessories: signs, walkways, satellite dishes, antennas, rooftop lighting, lightning protection systems, solar arrays, exhaust stack bracing, conduit, condensate lines, mechanical equipment—just about anything!\*

<sup>\*</sup>S-5! mini clamps are not compatible with, and should not be used with, S-5! SnoRail™/SnoFence™ or ColorGard® snow retention systems.

The strength of the S-5-H clamp is in its simple design. The patented setscrews will slightly dimple the metal seam material but will not puncture it—leaving roof manufacturers' warranties intact.

The **S-5-H and S-5-H Mini clamps** are each furnished with the hardware shown to the right. Each box also includes a bit tip for tightening setscrews using an electric screw gun. The structural aluminum attachment clamp is compatible with most common metal roofing materials excluding copper. All included hardware is stainless steel. Please visit **www.S-5.com** for more information including CAD details, metallurgical compatibilities, and specifications.