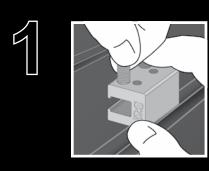

# S-5-H90 Clamp

The S-5-H90 is a one-piece clamp that was developed to securely and cost-effectively accommodate metal roof panels with a horizontal seam greater than 0.65".

Turning the clamp 90 degrees so that the bolt hole side is facing up, slip the clamp on the seam and tighten the setscrews. Go to www.S-5.com/tools for information about properly attaching S-5!® clamps.

After the clamp is installed, affix ancillary items using either of the two threaded bolt holes and bolt provided. The S-5-H90 is perfect for use with S-5! ColorGard® and X-Gard™ snow retention systems and other heavy-duty applications.