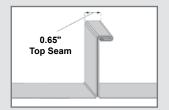

# S-5-H90 Clamp

The S-5-H90 is a one-piece clamp that was developed to securely and cost-effectively accommodate metal roof panels with a horizontal seam greater than 0.65".

Turning the clamp 90 degrees so that the bolt hole side is facing up, slip the clamp on the seam and tighten the setscrews. Go to www.S-5.com/tools for information about properly attaching S-5!® clamps.

The one-piece S-5-H90 clamp was developed to fit standing seam panels with horizontal seams.

<sup>\*</sup>S-5! mini clamps are not compatible with, and should not be used with, S-5! SnoRail™/SnoFence™ or ColorGard® snow retention systems.