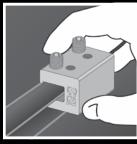

# S-5-H90 Clamp

The S-5-H90 is a one-piece clamp that was developed to securely and cost-effectively accommodate metal roof panels with a horizontal seam greater than 0.65".

Turning the clamp 90 degrees so that the bolt hole side is facing up, slip the clamp on the seam and tighten the setscrews. Go to www.S-5.com/tools for information about properly attaching S-5!® clamps.

After the clamp is installed, affix ancillary items using either of the two threaded bolt holes and bolt provided. The S-5-H90 is perfect for use with S-5! ColorGard® and X-Gard™ snow retention systems and other heavy-duty applications.