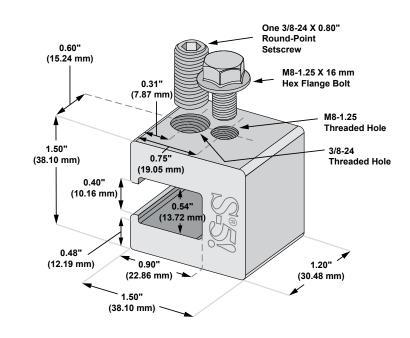

### S-5-H90 Mini Clamp

The S-5-H90 Mini is a bit shorter than the S-5-H90 and has one setscrew and one threaded bolt hole rather than two. The mini is the choice for attaching all kinds of rooftop accessories: signs, walkways, satellite dishes, antennas, rooftop lighting, lightning protection systems, solar arrays, exhaust stack bracing, conduit, condensate lines, mechanical equipment—just about anything!\*

#### S-5-H90 Mini