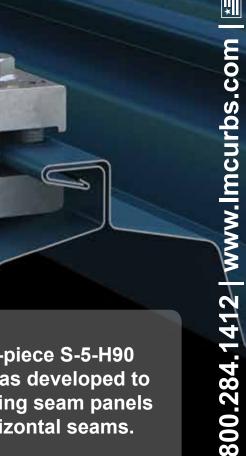

The one-piece S-5-H90 clamp was developed to fit standing seam panels with horizontal seams.

<sup>\*</sup>S-5! mini clamps are not compatible with, and should not be used with, S-5! SnoRail™/SnoFence™ or ColorGard® snow retention systems.