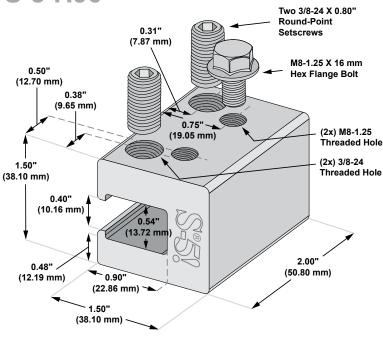

The strength of the S-5-H90 clamp is in its simple design. The patented setscrews will slightly dimple the metal seam material but will not puncture it—leaving roof manufacturers' warranties intact.

The **S-5-H90 and S-5-H90 Mini clamps** are each furnished with the hardware shown to the right. Each box also includes a bit tip for tightening setscrews using an electric screw gun. The structural aluminum attachment clamp is compatible with all common metal roofing materials excluding copper. All necessary stainless steel hardware is included. Please visit **www.S-5.com** for more information including CAD details, metallurgical compatibilities, and specifications.

## S-5-H90