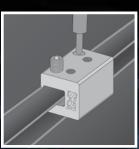

# S-5-H90 Clamp

The S-5-H90 is a one-piece clamp that was developed to securely and cost-effectively accommodate metal roof panels with a horizontal seam greater than 0.65".

Turning the clamp 90 degrees so that the bolt hole side is facing up, slip the clamp on the seam and tighten the setscrews. Go to www.S-5.com/tools for information about properly attaching S-5!® clamps.

After the clamp is installed, affix ancillary items using either of the two threaded bolt holes and bolt provided. The S-5-H90 is perfect for use with S-5! ColorGard® and X-Gard™ snow retention systems and other heavy-duty applications.