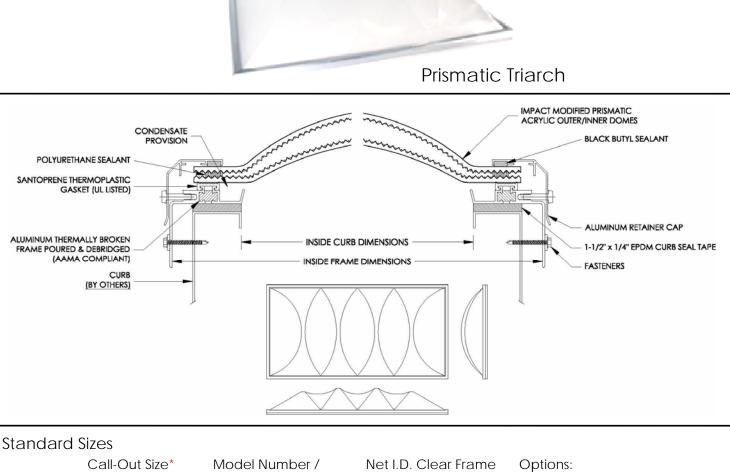

## **Double Glazed**

Fixed Industrial Skylights

| Call-Out Size*                                                                                                        | Model Number /         | Net I.D. Clear Frame | Options: |                 |
|-----------------------------------------------------------------------------------------------------------------------|------------------------|----------------------|----------|-----------------|
|                                                                                                                       | Inside Curb Dimensions |                      | 1.       | Painted Frames  |
| 4040                                                                                                                  | 4848                   | 52 ¼″ x 52 ¼″        | 2.       | Security Grills |
| 5060                                                                                                                  | 6072                   | 64 ¼″ x 76 ¼″        | 3.       | Safety Screens  |
| 4080                                                                                                                  | 4896                   | 52 ¼″ x 100 ¼″       | 4.       | Curbs           |
| *Many other sizes available                                                                                           |                        |                      |          |                 |
| Solar Heat Gain Coefficient = .50, U Factor = .65, Visible Light Transmission = 70% (Typical for double glazed units) |                        |                      |          |                 |
|                                                                                                                       |                        |                      |          |                 |

## Specifications

- A. Skylights shall be Baylight (curb mounted) by Bay Insulation, 2929 Walker Drive, Green Bay, WI 54311
- B. The skylight shall be fully factory assembled consisting of a plastic dome using prismatic material with a CC-2 classification that is sealed by interior and exterior gaskets to a 6063-T5 heliarc welded aluminum frame fabricated of aluminum and polyurethane thermal break material to prevent thermal losses through the frame and the formation of condensation on its interior surfaces. The frame is to have an integral condensation channel. The aluminum retaining cap fasteners are to be corrosive resistant.
- C. Skylights shall be double glazed using SR50-I (Impact Modified) Clear Prismatic lens over SR25 White Prismatic lens, CC-2 Acrylic in a Triarch Dome configuration.
- D. Skylight fasteners shall be #12 x 2" SMS spaced 12" O.C.