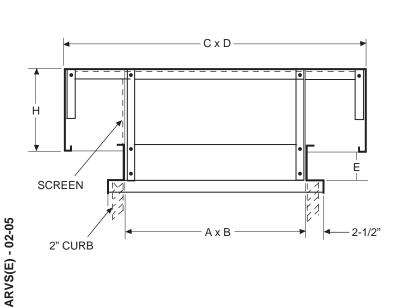

## **Options**

- Insulated or anticondensate coated roof
- Hinged roof
- Various screens
- Painted finishes
- Special bases for existing curbs

| DIMENSIONS |   |   |   |   |   |   |  |
|------------|---|---|---|---|---|---|--|
| QTY.       | А | В | С | D | Е | Н |  |
|            |   |   |   |   |   |   |  |
|            |   |   |   |   |   |   |  |
|            |   |   |   |   |   |   |  |
|            |   |   |   |   |   |   |  |
|            |   |   |   |   |   |   |  |
|            |   |   |   |   |   |   |  |
|            |   |   |   |   |   |   |  |
|            |   |   |   |   |   |   |  |
|            |   |   |   |   |   |   |  |
|            |   |   |   |   |   |   |  |
|            |   |   |   |   |   |   |  |
|            |   |   |   |   |   |   |  |
|            |   |   |   |   |   |   |  |

Units with C and D dimensions over 90" will be shipped in sections for field assembly.

Specifications are correct at time of printing. However, as part of our 'continuous improvement program,' we reserve the right to make further improvements without notice.