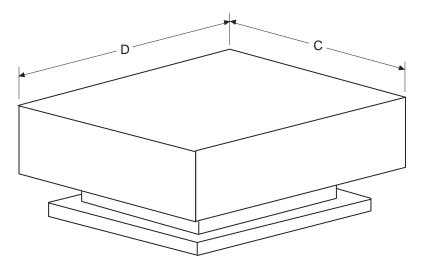

Units with C and D dimensions over 90" will be shipped in sections for field assembly.

Specifications are correct at time of printing. However, as part of our 'continuous improvement program,' we reserve the right to make further improvements without notice. © 1999 NCA Manufacturing