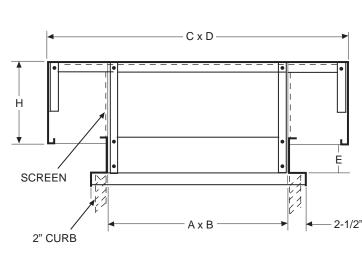

## **Standard Construction:**

- 18 gauge galvanized hood Low profile design
- 2 mesh x 19 ga. galvanized bird screen
- All welded, fully mitered 16 ga. galv. base
- All aluminum structural support angles

## **Options:**

- · Insulated or anticondensate coated roof
- Hinged roof
- Various screens
- Painted finishes
- Special bases for existing curbs

| DIMENSIONS |   |   |   |   |   |   |  |
|------------|---|---|---|---|---|---|--|
| QTY.       | А | В | С | D | Е | Н |  |
|            |   |   |   |   |   |   |  |
|            |   |   |   |   |   |   |  |
|            |   |   |   |   |   |   |  |
|            |   |   |   |   |   |   |  |
|            |   |   |   |   |   |   |  |
|            |   |   |   |   |   |   |  |
|            |   |   |   |   |   |   |  |
|            |   |   |   |   |   |   |  |
|            |   |   |   |   |   |   |  |
|            |   |   |   |   |   |   |  |
|            |   |   |   |   |   |   |  |
|            |   |   |   |   |   |   |  |

Units with C and D dimensions over 90" will be shipped in sections for field assembly.

Specifications are correct at time of printing. However, as part of our 'continuous improvement program,' we reserve the right to make further improvements without notice. © 1999 NCA Manufacturing