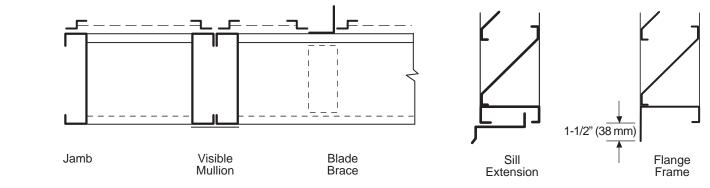

## **Standard Construction:**

|                  |                                                               | (101 mm) |
|------------------|---------------------------------------------------------------|----------|
| Frame:           | 4" (101 mm) x 20 ga. galvanized steel.                        | Г        |
| Blades:          | 20 ga. galvanized steel,                                      |          |
|                  | approximately 4-3/8" (111 mm) on centers.                     |          |
| Blade Angle:     | 45°                                                           | L        |
| Screen:          | Bird screen - 1/2" x 1/2" (12.7 mm x 12.7 mm) x 19 ga.        |          |
|                  | galvanized steel. In a removable frame on interior of louver. |          |
| Finish:          | Mill galvanized.                                              |          |
| Minimum Size:    | 8"w x 12"h (203 mm x 304 mm)                                  |          |
| <b>Options:</b>  |                                                               |          |
| Screens:         | Insect screen - 18 x 16 mesh aluminum.                        |          |
|                  | Other:                                                        |          |
| Finish:          | Prime Coat                                                    |          |
|                  | Baked Enamel                                                  |          |
|                  | Kynar 500 Enamel                                              |          |
|                  | Other:                                                        | L        |
| Sill Extensions: |                                                               |          |
| Flange:          | 1-1/2" (38 mm) (front or rear)                                |          |
| Material:        | Various materials and gauges                                  | 4-3/8"   |
| Notes:           | Louvers fabricated 1/4" (6.4 mm) under                        | (111 mm) |
|                  | opening size unless otherwise noted.                          |          |