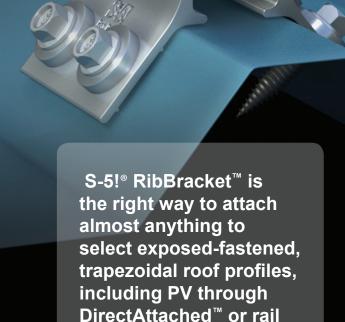

Each **RibBracket™** comes with a factory-applied EPDM rubber gasket on the base. A structural aluminum attachment bracket, RibBracket is compatible with most common metal roofing materials and many North American trapezoidal profiles. For design assistance, ask your distributor, or visit **www.S-5.com** for the independent lab test data that can be used for load-critical designs and applications. Also, please visit our website for more information including metallurgical compatibilities and specifications. S-5!® holding strength is unmatched in the industry.

# RibBracket™

RibBracket™ can be used to mount almost anything onto the most common exposed-fastened, trapezoidal roof profiles marketed in North America today. No messy sealants to apply! No chance for leaks! The RibBracket comes with a factory-applied EPDM rubber gasket seal already on the base, and the S-5!®-patented reservoir conceals the EPDM from UV exposure, preventing drying and cracks.