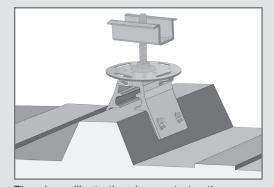

#### **Example Applications**

All pre-punched holes must be used to achieve tested strength. Due to varied applications, mounting hardware is not furnished with part.

The above illustration demonstrates the RibBracket with the S-5-PV Kit attached.

RibBracket is the perfect match for our S-5-PV Kit, or any other ancillary application, without worrying about cold bridging! RibBracket is extremely economical and facilitates quick and easy installation.