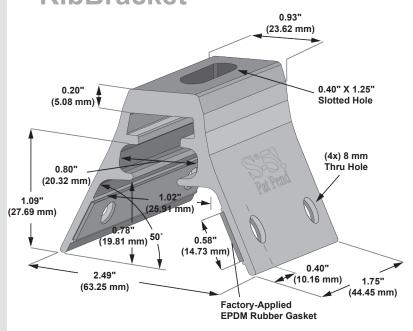

# RibBracket™

RibBracket™ can be used to mount almost anything onto the most common exposed-fastened, trapezoidal roof profiles marketed in North America today. No messy sealants to apply! No chance for leaks! The RibBracket comes with a factory-applied EPDM rubber gasket seal already on the base, and the S-5!®-patented reservoir conceals the EPDM from UV exposure, preventing drying and cracks.

The slotted top hole, which accommodates standard M8 nuts and bolts, simplifies alignment and maximizes flexibility in attaching ancillaries.

methods.

RibBracket<sup>™</sup> is the perfect attachment solution for specific North American trapezoidal, exposed-fastened metal roofs! It can be used for almost any attachment need. No messy sealants to apply. The factory-applied EPDM rubber gasket weather-proofs and makes installation easy!

Each **RibBracket™** comes with a factory-applied EPDM rubber gasket on the base. A structural aluminum attachment bracket, RibBracket is compatible with most common metal roofing materials and many North American trapezoidal profiles. For design assistance, ask your distributor, or visit **www.S-5.com** for the independent lab test data that can be used for load-critical designs and applications. Also, please visit our website for more information including metallurgical compatibilities and specifications. S-5!® holding strength is unmatched in the industry.