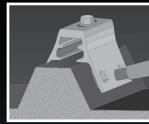

# RibBracket™

RibBracket™ can be used to mount almost anything onto the most common exposed-fastened, trapezoidal roof profiles marketed in North America today. No messy sealants to apply! No chance for leaks! The RibBracket comes with a factory-applied EPDM rubber gasket seal already on the base, and the S-5!®-patented reservoir conceals the EPDM from UV exposure, preventing drying and cracks.

Installation is simple! The RibBracket is mounted directly onto the crown of the panel, straddling the profile. No surface preparation is necessary; simply wipe away excess oil and debris, align, and apply. Secure through the pre-punched holes using the appropriate fasteners or Bulb-tite rivets for the supporting roof material.