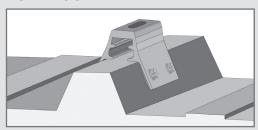

#### **Example Profile**

# RibBracket™

RibBracket™ can be used to mount almost anything onto the most common exposed-fastened, trapezoidal roof profiles marketed in North America today. No messy sealants to apply! No chance for leaks! The RibBracket comes with a factory-applied EPDM rubber gasket seal already on the base, and the S-5!®-patented reservoir conceals the EPDM from UV exposure, preventing drying and cracks.