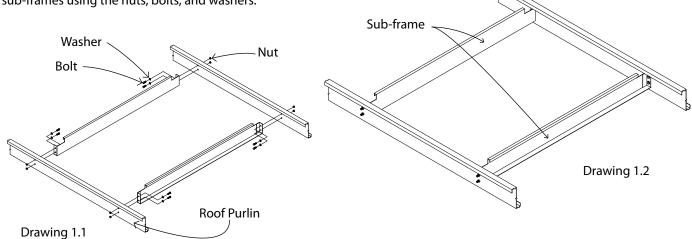

### 1 ATTACH SUB-FRAMES

Attach sub-frames to purlins (see drawing 1.1 and 1.2). Finger tighten all hardware, then upset threads to secure nuts. Attach sub-frames using the nuts, bolts, and washers.

\*NOTICE\* Sub-frame max. loading 500 lbs.