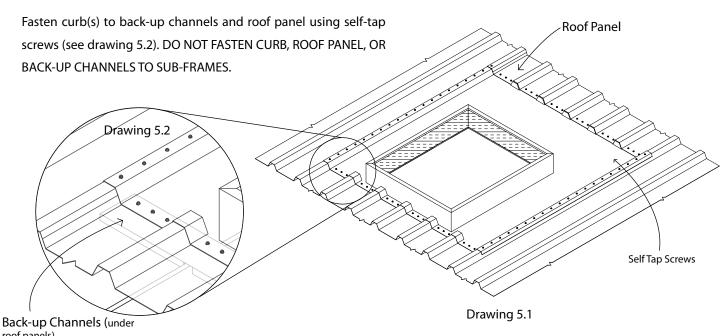

### **(5) FASTEN CURB TO BACK-UP CHANNELS**

\*NOTICE\* Sub-frames and back-up channels not shown in the above picture(s).

\*NOTICE\* Sub-frames and back-up channels not shown in the above picture(s).