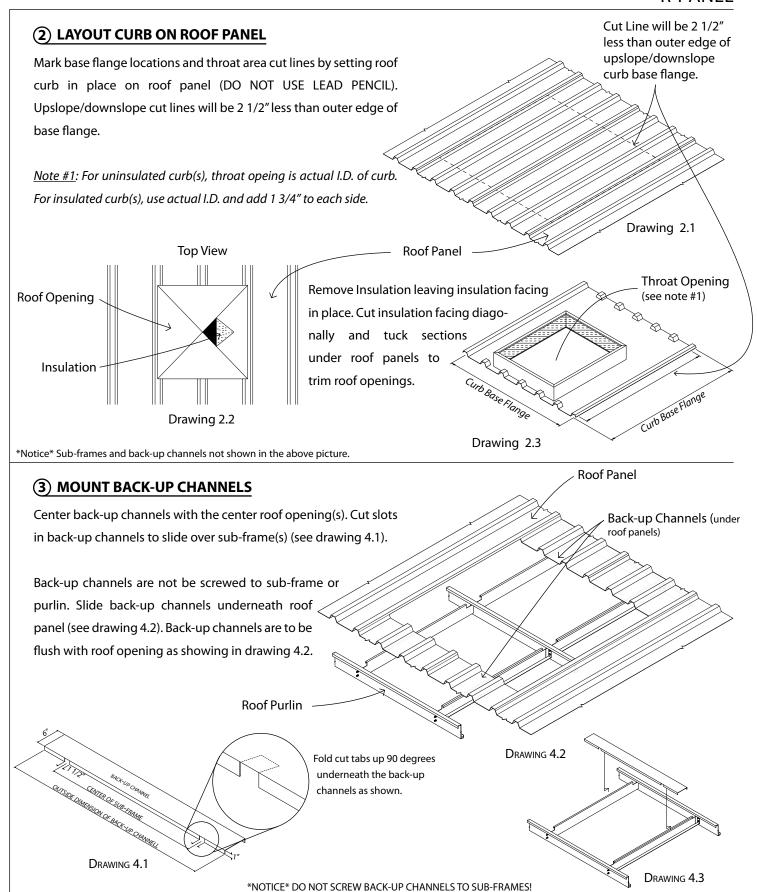

|  | 5-1/2" tall Length is equal to the purlin spacing minus 1-3/8" |
|            |                                    | #14 - 1 1/8" Neoprene<br>Self-Tap Screw                                        |  | 1-5/0                                                          |
|            | 6                                  | <u>Triple Bead Sealant Tape</u>                                                |  | Back-up Channel                                                |

## **BEGIN INSTALLATION**

### 1 ATTACH SUB-FRAMES

Attach sub-frames to purlins (see drawing 1.1 and 1.2). Finger tighten all hardware, then upset threads to secure nuts. Attach sub-frames using the nuts, bolts, and washers.



\*NOTICE\* Sub-frame max. loading 500 lbs.



### ROOF CURB INSTALLATION INSTRUCTIONS R-PANEL





### ROOF CURB INSTALLATION INSTRUCTIONS R-PANEL



### **(5) FASTEN CURB TO BACK-UP CHANNELS**

\*NOTICE\* Sub-frames and back-up channels not shown in the above picture(s).



\*NOTICE\* Sub-frames and back-up channels not shown in the above picture(s).



### **COMPLETED INSTALLATION**