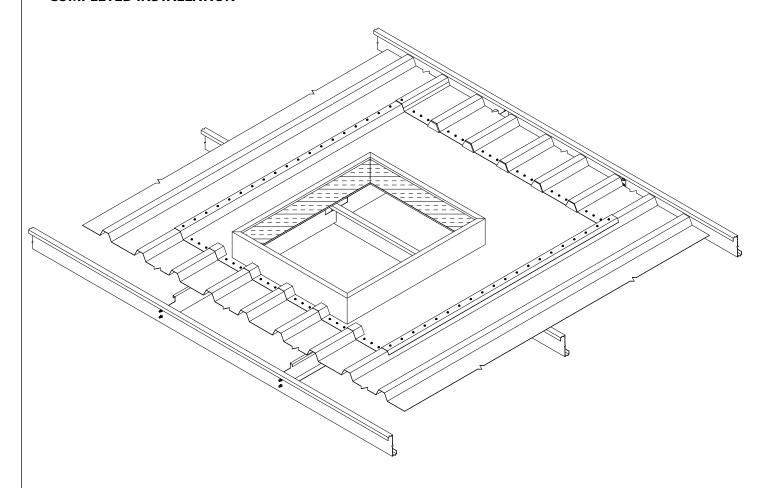

| <u>Triple Bead Sealant Tape</u>                                                |  | Back-up Channel                                                |

## **BEGIN INSTALLATION**

### 1 ATTACH SUB-FRAMES

Attach sub-frames to purlins (see drawing 1.1 and 1.2). Finger tighten all hardware, then upset threads to secure nuts. Attach sub-frames using the nuts, bolts, and washers.



\*NOTICE\* Sub-frame max. loading 500 lbs.



### ROOF CURB INSTALLATION INSTRUCTIONS R-PANEL





### ROOF CURB INSTALLATION INSTRUCTIONS R-PANEL



### **(5) FASTEN CURB TO BACK-UP CHANNELS**

\*NOTICE\* Sub-frames and back-up channels not shown in the above picture(s).



\*NOTICE\* Sub-frames and back-up channels not shown in the above picture(s).



### **COMPLETED INSTALLATION**