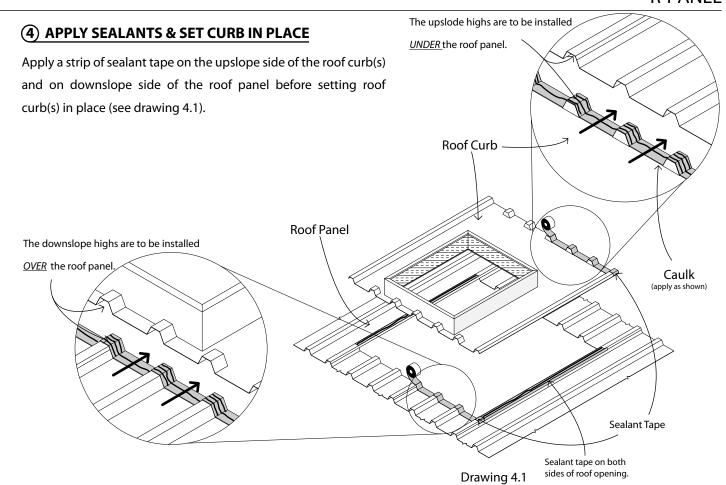

cing minus 1-3/8" |
|            |                                    | #14 - 1 1/8" Neoprene<br>Self-Tap Screw                                        |  | 1-5/0                                                          |
|            | 6                                  | <u>Triple Bead Sealant Tape</u>                                                |  | Back-up Channel                                                |

## **BEGIN INSTALLATION**

### 1 ATTACH SUB-FRAMES

Attach sub-frames to purlins (see drawing 1.1 and 1.2). Finger tighten all hardware, then upset threads to secure nuts. Attach sub-frames using the nuts, bolts, and washers.



\*NOTICE\* Sub-frame max. loading 500 lbs.



### ROOF CURB INSTALLATION INSTRUCTIONS R-PANEL





### ROOF CURB INSTALLATION INSTRUCTIONS R-PANEL



### **(5) FASTEN CURB TO BACK-UP CHANNELS**

\*NOTICE\* Sub-frames and back-up channels not shown in the above picture(s).



\*NOTICE\* Sub-frames and back-up channels not shown in the above picture(s).



### **COMPLETED INSTALLATION**