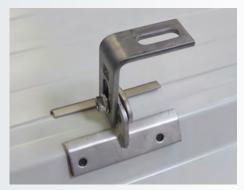

## **EJOT® Solar ATB**

Adjustable Trap Bracket for PV and thermal solar installations.

Position A
Preparation for top rail mount

**Position B**Preparation for side rail mount

EJOFAST® thin-sheet metal screw JF3-2-5.5xL-E16 (#12)