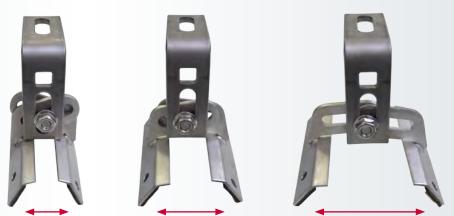

#### Fully adjustable

The EJOT Solar ATB fits almost all common trapezoidal metal roof profiles and insulated foam panels. It is adjustable to the width of the specific roof profile's crown, and offers variability in height for attaching all kinds of different mounting and rail systems, either top rail mount or side rail mount.