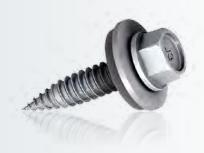

## **EJOT® Solar ATB**

Adjustable Trap Bracket for PV and thermal solar installations.

Position A
Preparation for top rail mount

**Position B**Preparation for side rail mount

EJOFAST® thin-sheet metal screw JF3-2-5.5xL-E16 (#12)

#### Features and technical data

The installation is done by placing the bracket on the crown of the roof profile and tightening the nut to adjust it to the required width. The bracket is fastened with special thin sheet metal screws – the **EJOFAST self-drilling screws** JF3-2-5.5-25 (JF3-2 - #12-1") made of SS grade 304 with case-hardened carbon steel drill point and pre-assembled EPDM-bonded SS sealing washers Ø 5/8".