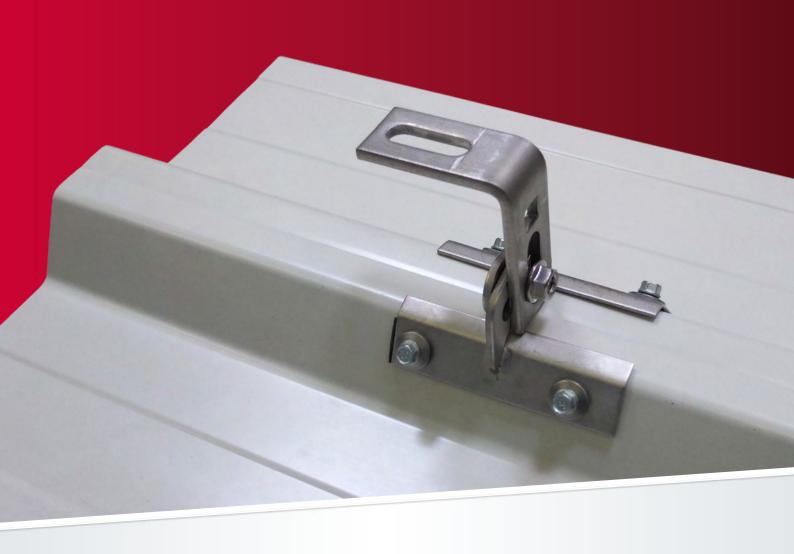

## **EJOT® Solar ATB**

Adjustable Trap Bracket to fasten mounting systems for PV and thermal solar installations directly to trapezoidal exposed-fastener metal roofs.

### **EJOT® Solar ATB**

If there is no possibility to fasten into the roof substructure, EJOT offers as a solution the EJOT Solar Adjustable Trap Bracket (ATB) to fasten mounting systems for PV and thermal solar installations directly to trapezoidal exposed-fastener metal roofs.

#### Features and technical data

The installation is done by placing the bracket on the crown of the roof profile and tightening the nut to adjust it to the required width. The bracket is fastened with special thin sheet metal screws – the **EJOFAST self-drilling screws** JF3-2-5.5-25 (JF3-2 - #12-1") made of SS grade 304 with case-hardened carbon steel drill point and pre-assembled EPDM-bonded SS sealing washers Ø 5/8".